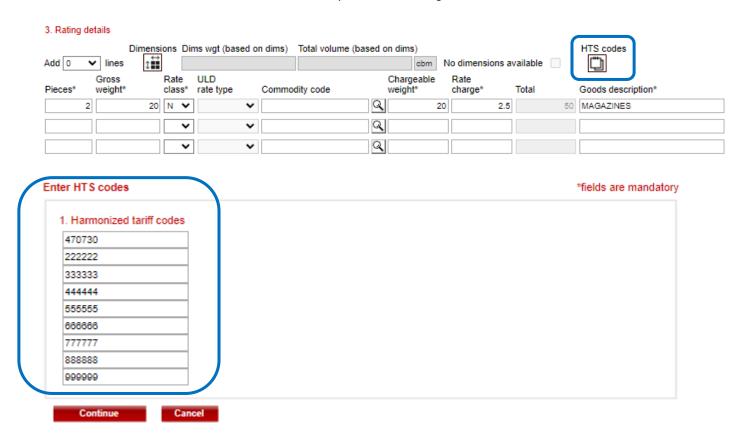

## Import Control System 2 (ICS2) eBooking / EORI & HS Codes Capturing

HS codes (HTS codes) on Master AWB-level to be captured in 3. Rating details "HTS codes":

HS codes on House AWB level to be captured in 1. House details icon "HTS codes":