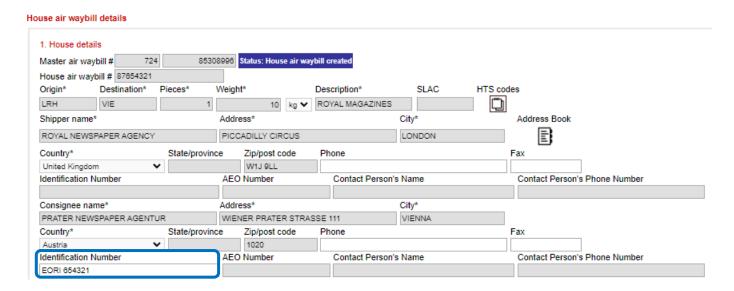

## **Import Control System 2 (ICS2)** eBooking / EORI & HS Codes Capturing

EORI number on Master AWB level to be captured in 2. Participant details in the Consignee-box called "Identification Number":

EORI number on House AWB level to be captured in 1. House details in the Consignee-box called "Identification Number":

Contact Person's Name

Contact Person's Phone Number

AEO Number

Identification Number

EORJ 12345678