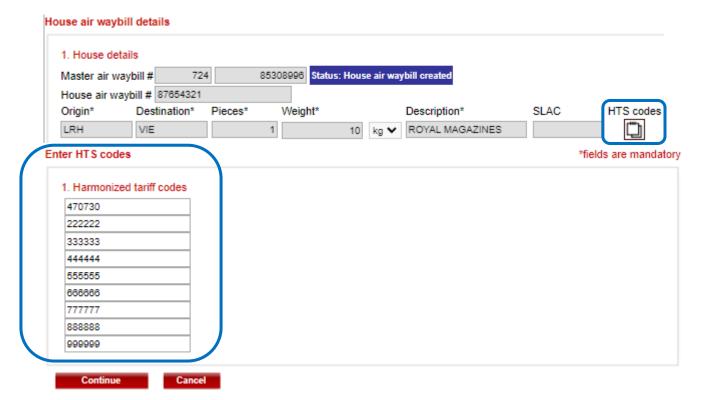

## Import Control System 2 (ICS2) eBooking / EORI & HS Codes Capturing

HS codes (HTS codes) on Master AWB-level to be captured in 3. Rating details "HTS codes":

HS codes on House AWB level to be captured in 1. House details icon "HTS codes":